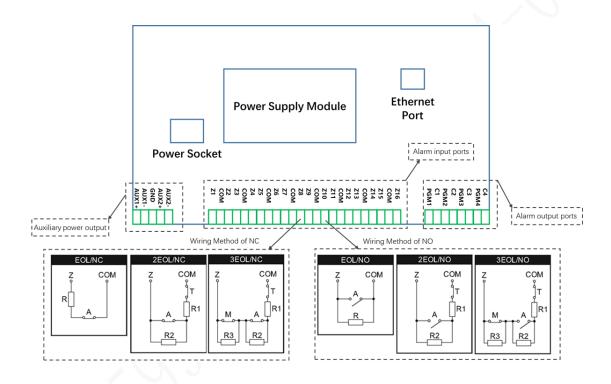

## DHI-ARM9A4-P-W2(868) Info

| Technical Specification           |                                                                                                                                   |
|-----------------------------------|-----------------------------------------------------------------------------------------------------------------------------------|
| Port                              |                                                                                                                                   |
| Network Port                      | 1 × RJ-45 10 M/100 M Ethernet port                                                                                                |
| Serial Port                       | 1 (Reserved)                                                                                                                      |
| Power supply port                 | 1 (100~240V)                                                                                                                      |
| Battery port                      | 1 x 12V DC input                                                                                                                  |
| Power switch                      | 1                                                                                                                                 |
| Alarm input                       | 16 (NO/NC with Non/1EOL/2EOL/3EOL, Resistance value:1.1/2.2/4.7/5.6/6.8/8.2/Customization(1-15 )KΩ), 1-6 supports pulse detection |
| Alarm output                      | 4 (NO/NC, AC125V/1A/DC30V3A)                                                                                                      |
| Auxiliary power output            | 2 (14.5V, total 0.75A when powered by POE, total 2A when powered by AC)                                                           |
| Indicator Light                   | 1 for multiple status                                                                                                             |
| Tamper-proof                      | 2, Front and rear                                                                                                                 |
| Reset button                      | 1                                                                                                                                 |
| Electrical Character Power supply | 100-240VAC, POE(802.3at), Battery                                                                                                 |
| Battery type                      | Compatible with 12v 7 Ah                                                                                                          |
| Battery life Span                 | Up to 30 Hours                                                                                                                    |
| Wireless Transmiss                | ·                                                                                                                                 |
| RF frequency                      | 868 MHz/433 MHz                                                                                                                   |
| RF mechanism                      | Two-way communication                                                                                                             |
| RF modulation                     | 2GFSK                                                                                                                             |
| RF distance                       | 1600m                                                                                                                             |
| General                           |                                                                                                                                   |
| Shell material                    | Plastic                                                                                                                           |
| Color                             | White                                                                                                                             |
| Product dimensions                | 304*235*90.8mm                                                                                                                    |
| Net weight                        | 1287g                                                                                                                             |
| Certification                     | CE                                                                                                                                |