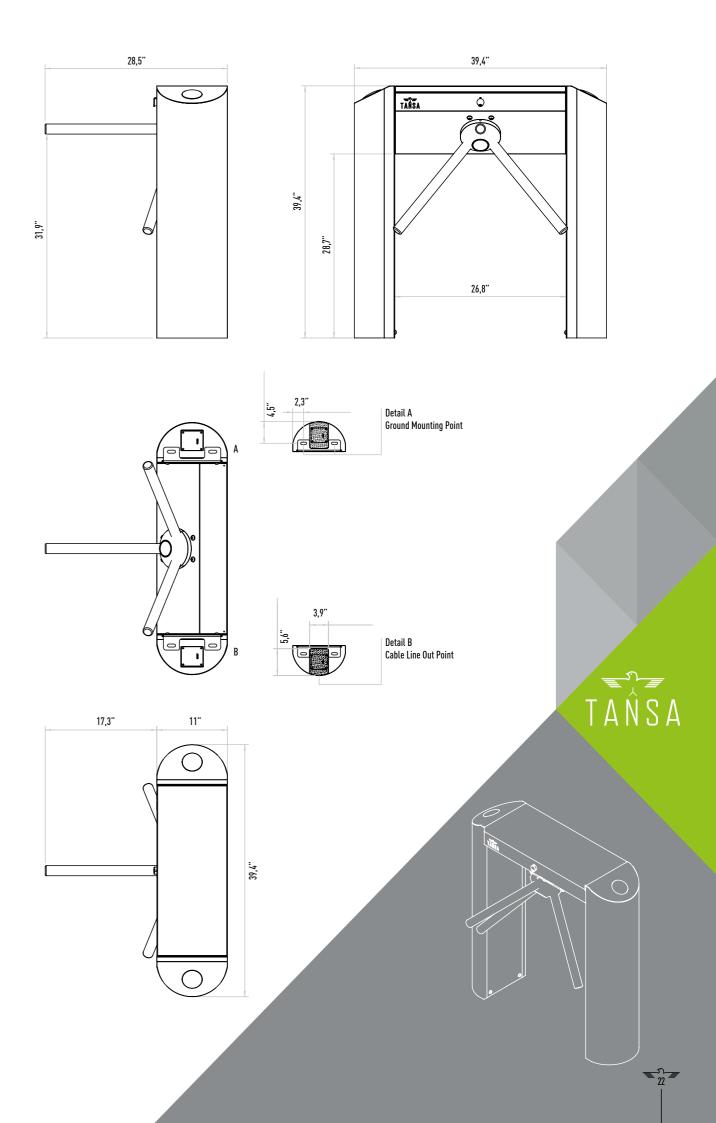

Optional: Fail Lock.

#### **Emergency Mode**

The arms rotate freely with the signal received from fire detection system. Optional: Drop arm.

#### Indicator

Direction LEDS for both directions. Optional: Upper lid.

# Operating Voltage 100-230 VAC. 47-60 Hz

# **Power Consumption**

3.8W during passage, 4.1W during standby

Operating Temperature

-10° / +70° Optional: With heater -40°

#### Passage Speed

~25 persons / minute.

# Passage Width

45-50 cm

# Weight

~42 kg

#### Security Level Deterrent.

Areas of Use

Suitable for indoor and outdoor use.

# Accessories

Outdoor cover. Unauthorized passage notification system. Button control unit. Remote control unit. Stainless steel bottom plate. Plexiglass reader assembly kit. Reader assembly apparatus. Meter. RS232 communication unit.