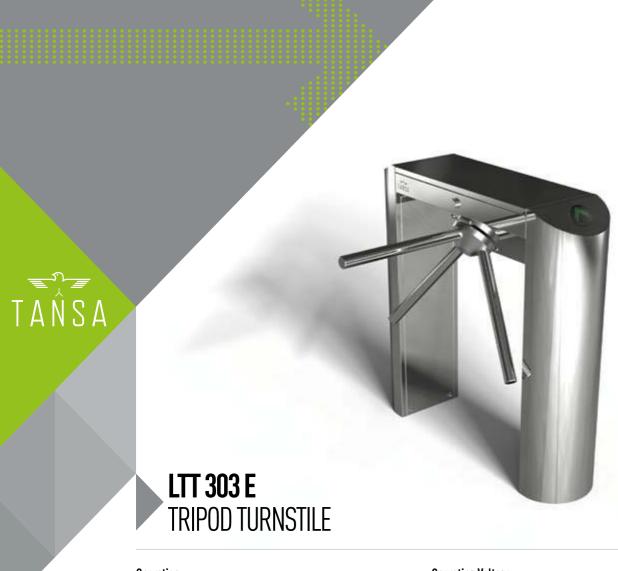

#### Frame

Cylindrical, two-legged, AISI 304 quality stainless steel. Optional: AISI 316 quality.

#### **Core and Arms**

CNC-machined, aluminum cast core and polished. Ø 40x2.5 mm aluminum arms Optional: Stainless steel arms.

#### Mechanism

AISI 304 quality stainless steel. Fail-Safe (arms rotate freely during power failure) Optional: Fail Lock.

#### Indicator

Direction LEDS for both directions. Optional: Upper lid.