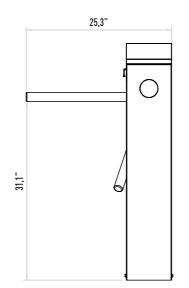

eely during power failure) Optional: Fail Lock.

### **Emergency Mode**

The arms rotate freely with the signal received from fire detection system.

Direction LEDS for both directions. Optional: Upper lid.

# Operating Voltage 100-230 VAC. 47-60 Hz

#### **Power Consumption**

3.8W during passage, 4.1W during standby

Operating Temperature

-10° / +70° Optional: With heater -40°

#### Passage Speed

~25 persons / minute.

# Passage Width

45-50 cm

#### Weight

~29,5 kg

#### Security Level Deterrent.

Areas of Use Suitable for indoor and outdoor use.

#### Accessories

Outdoor cover. Unauthorized passage notification system. Button control unit. Remote control unit. Stainless steel bottom plate. Plexiglass reader assembly kit. Reader assembly apparatus. Meter. RS232 communication unit.