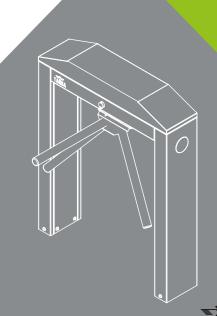

#### Frame

Angular lid, slim case, two-legged, AISI 304 quality stainless steel. Optional: AISI 316 quality.

#### **Core and Arms**

CNC-machined, aluminum cast core and polished. Ø 40x2.5 mm aluminum arms Optional: Stainless steel arms.

## Mechanism

AISI 304 quality stainless steel. Fail-Safe (arms rotate freely during power failure) Optional: Fail Lock.