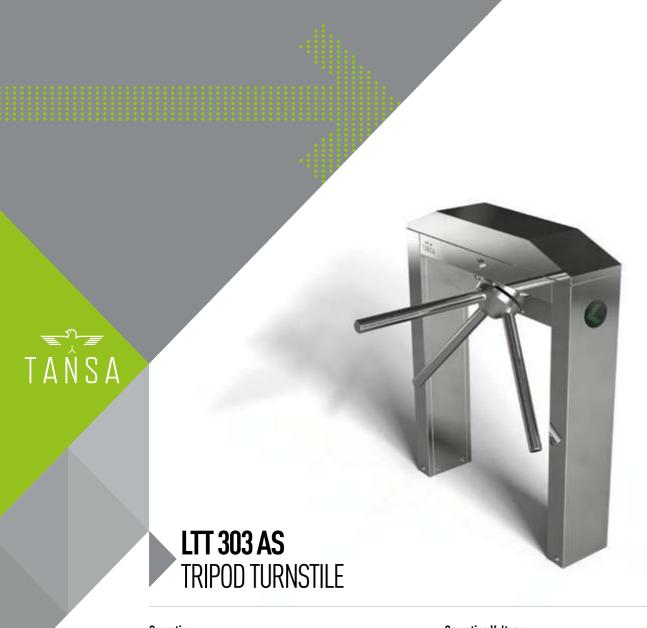

#### Frame

Angular lid, slim case, two-legged, AISI 304 quality stainless steel. Optional: AISI 316 quality.

#### **Core and Arms**

CNC-machined, aluminum cast core and polished. Ø 40x2.5 mm aluminum arms Optional: Stainless steel arms.

## Mechanism

AISI 304 quality stainless steel. Fail-Safe (arms rotate freely during power failure) Optional: Fail Lock.