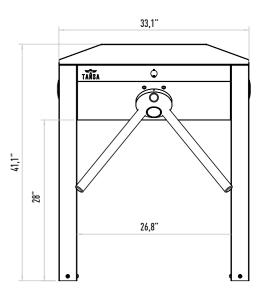

ly during power failure) Optional: Fail Lock.

### **Emergency Mode**

The arms rotate freely with the signal received from fire detection system.

Direction LEDS for both directions. Optional: Upper lid.

# Operating Voltage 100-230 VAC. 47-60 Hz

#### **Power Consumption**

3.8W during passage, 4.1W during standby

Operating Temperature

-10° / +70° Optional: With heater -40°

#### Passage Speed

~25 persons / minute.

# Passage Width

45-50 cm

#### Weight

~29,5 kg

#### Security Level Deterrent.

Areas of Use Suitable for indoor and outdoor use.

#### Accessories

Outdoor cover. Unauthorized passage notification system. Button control unit. Remote control unit. Stainless steel bottom plate. Plexiglass reader assembly kit. Reader assembly apparatus. Meter. RS232 communication unit.