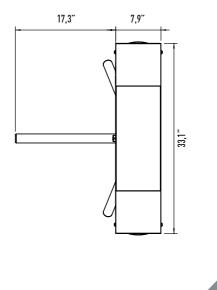

uring power failure) Optional: Fail Lock.

### **Emergency Mode**

The arms rotate freely with the signal received from fire detection system.

Direction LEDS for both directions. Optional: Upper lid.

# Operating Voltage 100-230 VAC. 47-60 Hz

#### **Power Consumption**

3.8W during passage, 4.1W during standby

Operating Temperature

-10° / +70° Optional: With heater -40°

#### Passage Speed

~25 persons / minute.

# Passage Width

45-50 cm

#### Weight

~29,5 kg

#### Security Level Deterrent.

Areas of Use Suitable for indoor and outdoor use.

#### Accessories

Outdoor cover. Unauthorized passage notification system. Button control unit. Remote control unit. Stainless steel bottom plate. Plexiglass reader assembly kit. Reader assembly apparatus. Meter. RS232 communication unit.