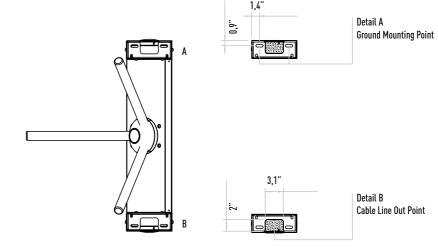

#### Accessories

Outdoor cover. Unauthorized passage notification system. Button control unit. Remote control unit. Stainless steel bottom plate. Plexiglass reader assembly kit. Reader assembly apparatus. Meter. RS232 communication unit.