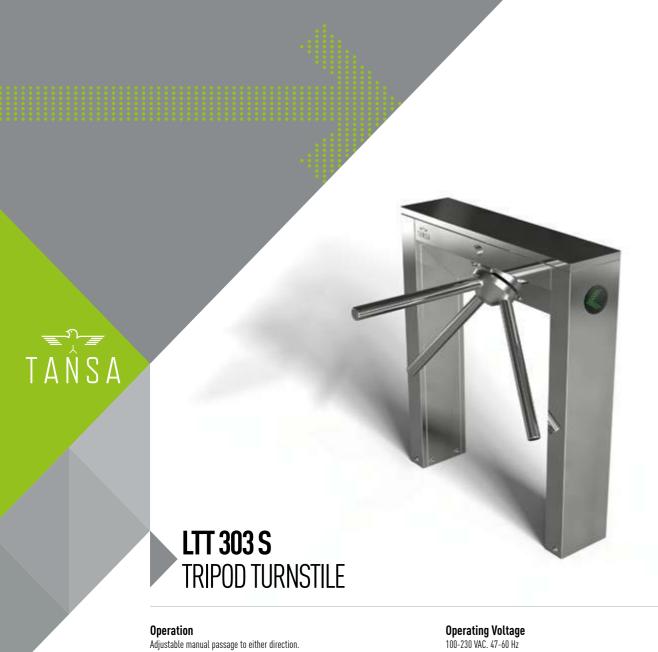

**Operation**Adjustable manual passage to either direction.

# Frame

Slim case, two-legged, AISI 304 quality stainless steel. Optional: AISI 316 quality.

## **Core and Arms**

CNC-machined, aluminum cast core and polished. Ø 40x2.5 mm aluminum arms Optional: Stainless steel arms.

## Mechanism

AISI 304 quality stainless steel. Fail-Safe (arms rotate freely during power failure) Optional: Fail Lock.