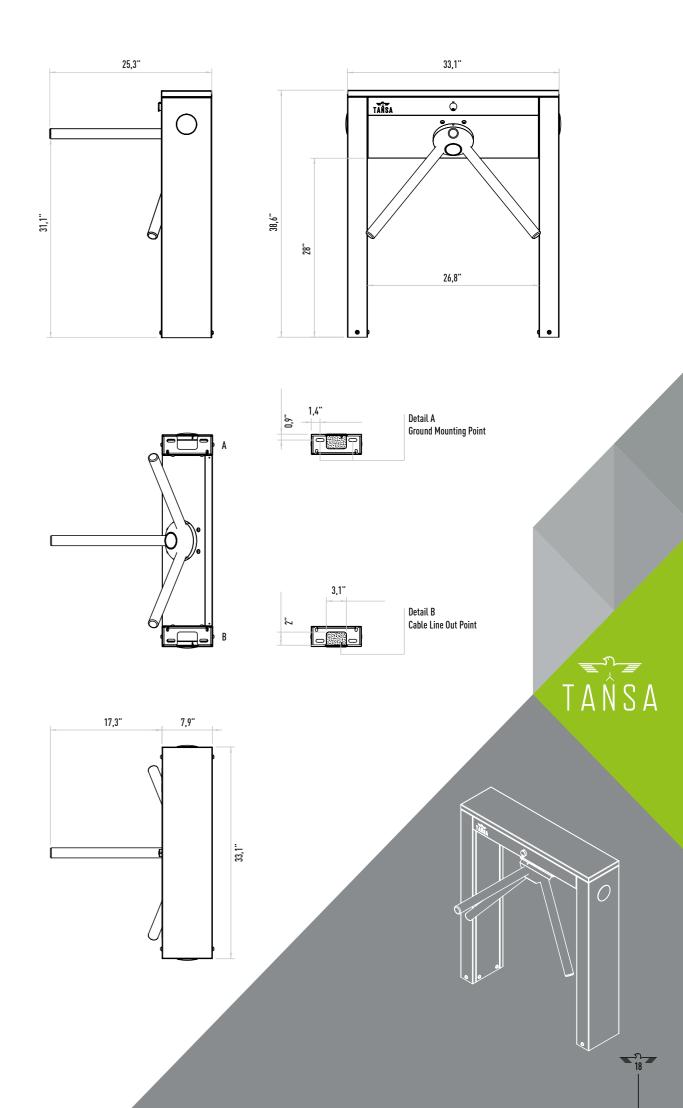

ISI 304 quality stainless steel. Fail-Safe (arms rotate freely during power failure) Optional: Fail Lock.

# **Emergency Mode**

The arms frotate freely with the signal received from fire detection system.

Direction LEDS for both directions. Optional: Upper lid.

# **Power Consumption**

3.8W during passage, 4.1W during standby

Operating Temperature

-10° / +70° Optional: With heater -40°

## Passage Speed

~25 persons / minute.

# Passage Width

45-50 cm

# Weight

~28 kg

## Security Level Deterrent.

Areas of Use

Suitable for indoor and outdoor use.

# Accessories

Outdoor cover. Unauthorized passage notification system. Button control unit. Remote control unit. Stainless steel bottom plate. Plexiglass reader assembly kit. Reader assembly apparatus. Meter. RS232 communication unit.