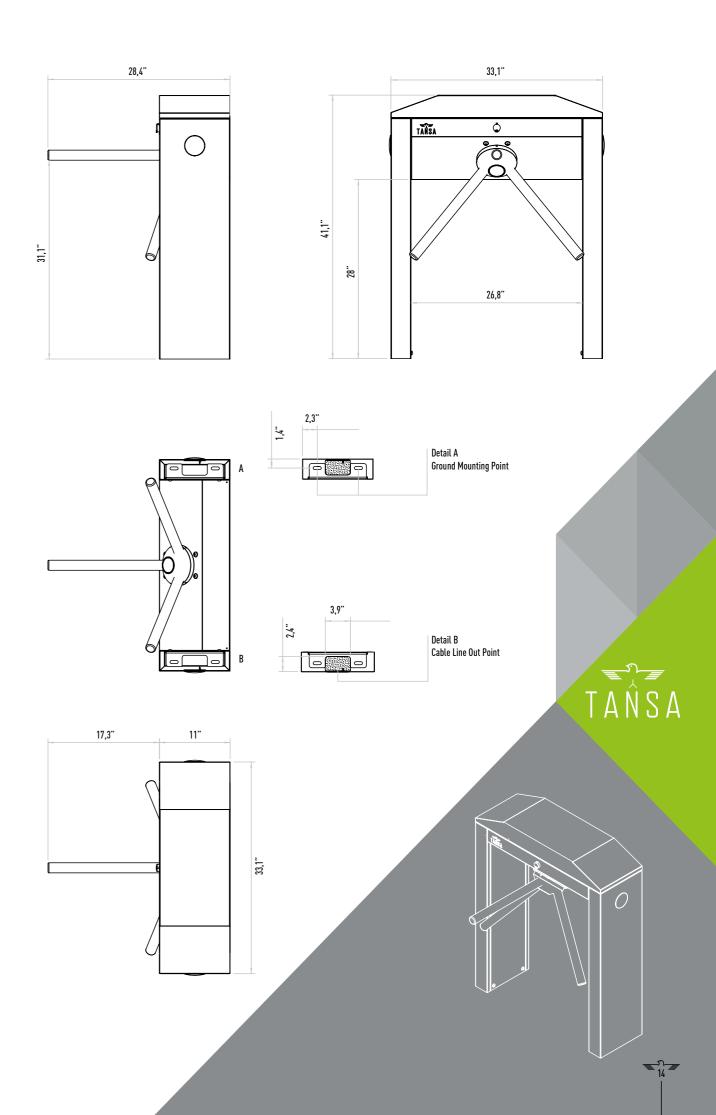

ail Lock.

#### **Emergency Mode**

The arms rotate freely with the signal received from fire detection system. Optional: Drop arm.

#### Indicator

Direction LEDS for both directions. Optional: Upper lid.

# Operating Voltage 100-230 VAC. 47-60 Hz

### **Power Consumption**

7.6W during passage, 8.2W during standby

Operating Temperature

-10° / +70° Optional: With heater -40°

#### Passage Speed

~50 persons / minute.

# Passage Width

45-50 cm

### Weight

~52 kg

#### Security Level Deterrent.

#### Areas of Use

Suitable for indoor and outdoor use.

### Accessories

Outdoor Cover. Unauthorized Passage Notification System. Meter. Button Control Unit. Remote Control Unit. Stainless Steel Bottom Plate. Plexiglass Reader Assembly Kit. Reader Assembly Apparatus. RS232 Communication Unit.