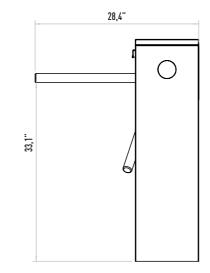

### Passage Speed

~25 persons / minute. Passage Width 45-50 cm

Weight ~33 kg

Security Level Deterrent.

Areas of Use Suitable for indoor and outdoor use.