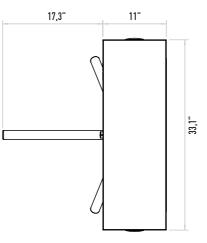

### Passage Speed

~25 persons / minute. Passage Width 45-50 cm

Weight ~33 kg

Security Level Deterrent.

Areas of Use Suitable for indoor and outdoor use.