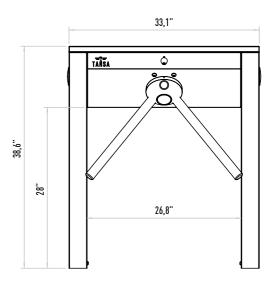

### Passage Speed

~25 persons / minute. Passage Width 45-50 cm

Weight ~33 kg

Security Level Deterrent.

Areas of Use Suitable for indoor and outdoor use.