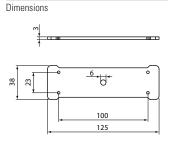

### 1000-SPC

Pcs./package: 10
Weight: 0.06 Kg
Applicability: Series 1000, 1000-TST

## Spacer for 1000 & 1000-TST series

It is mounted under the reed of series 1000 so as to be aligned with the corresponding magnetic part Made of grey thermoplastic material