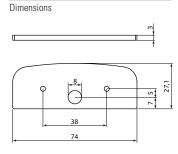

# 1200-SPC

Pcs./package: 10
Weight: 0.06 Kg
Applicability: Series 1200, 1200-TST

# Spacer for 1200 & 1200-TST series

It is mounted under the reed of series 1200 so as to be aligned with the corresponding magnetic part Made of grey thermoplastic material