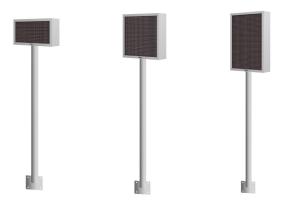

# DHI-ITSXS-1301 series

Outdoor Guidance Screen

#### System Overview

The DHI-ITSXS-1301 outdoor serise product is used in the outdoor parking area. Guide the vehicle to find the available parking space quickly and improve the parking efficiency.

#### General

| Power Supply          | 100 V-240 V AC                                                                                                                                                                                             |  |
|-----------------------|------------------------------------------------------------------------------------------------------------------------------------------------------------------------------------------------------------|--|
| Power Consumption     | 30 W, 60W, 90W                                                                                                                                                                                             |  |
| Operating Temperature | -30 °C to +70 °C (-22 °F to +158 °F)                                                                                                                                                                       |  |
| Operating Humidity    | 10%–90% (non-condensing)                                                                                                                                                                                   |  |
| IP Rating             | IP54                                                                                                                                                                                                       |  |
| Product Dimensions    | 362 mm × 110 mm × 202 mm (14.25" × 4.33" ×<br>7.95") (L × W × H)<br>362 mm × 110 mm × 362 mm (14.25" × 4.33" ×<br>14.25") (L × W × H)<br>362 mm × 110 mm × 522 mm (14.25" × 4.33" ×<br>20.55") (L × W × H) |  |
| Net Weight            | 3 kg (6.61 lb), 6 kg (13.23 lb), 9 kg (19.84 lb)                                                                                                                                                           |  |
| Gross Weight          | 3.5 kg (7.71 lb), 7 kg (15.43 lb), 10.5 kg (23.15 lb)                                                                                                                                                      |  |
| Installation          | Pole mount; Pole mount bracket                                                                                                                                                                             |  |