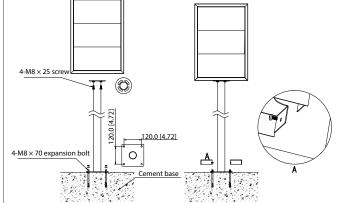

#### General

| Power Supply          | 100 V-240 V AC                                                                                                                                                                                             |  |
|-----------------------|------------------------------------------------------------------------------------------------------------------------------------------------------------------------------------------------------------|--|
| Power Consumption     | 30 W, 60W, 90W                                                                                                                                                                                             |  |
| Operating Temperature | -30 °C to +70 °C (-22 °F to +158 °F)                                                                                                                                                                       |  |
| Operating Humidity    | 10%–90% (non-condensing)                                                                                                                                                                                   |  |
| IP Rating             | IP54                                                                                                                                                                                                       |  |
| Product Dimensions    | 362 mm × 110 mm × 202 mm (14.25" × 4.33" ×<br>7.95") (L × W × H)<br>362 mm × 110 mm × 362 mm (14.25" × 4.33" ×<br>14.25") (L × W × H)<br>362 mm × 110 mm × 522 mm (14.25" × 4.33" ×<br>20.55") (L × W × H) |  |
| Net Weight            | 3 kg (6.61 lb), 6 kg (13.23 lb), 9 kg (19.84 lb)                                                                                                                                                           |  |
| Gross Weight          | 3.5 kg (7.71 lb), 7 kg (15.43 lb), 10.5 kg (23.15 lb)                                                                                                                                                      |  |
| Installation          | Pole mount; Pole mount bracket                                                                                                                                                                             |  |

| Ordering Information       |                   |                                      |  |
|----------------------------|-------------------|--------------------------------------|--|
| Туре                       | Model             | Description                          |  |
| Outdoor<br>guidance screen | DHI-ITSXS-1301-12 | Outdoor guidance screen (one way)    |  |
|                            | DHI-ITSXS-1301-22 | Outdoor guidance screen (two ways)   |  |
|                            | DHI-ITSXS-1301-32 | Outdoor guidance screen (three ways) |  |
| Accessories                | ITSXS-1301-0F     | Pole mount                           |  |
|                            | ITSZJ-4201        | Pole mount bracket                   |  |