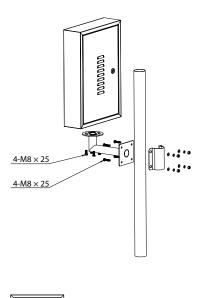

#### General

| Power Supply          | 100 V-240 V AC                                                                                                                                                                                             |  |
|-----------------------|------------------------------------------------------------------------------------------------------------------------------------------------------------------------------------------------------------|--|
| Power Consumption     | 30 W, 60W, 90W                                                                                                                                                                                             |  |
| Operating Temperature | -30 °C to +70 °C (-22 °F to +158 °F)                                                                                                                                                                       |  |
| Operating Humidity    | 10%–90% (non-condensing)                                                                                                                                                                                   |  |
| IP Rating             | IP54                                                                                                                                                                                                       |  |
| Product Dimensions    | 362 mm × 110 mm × 202 mm (14.25" × 4.33" ×<br>7.95") (L × W × H)<br>362 mm × 110 mm × 362 mm (14.25" × 4.33" ×<br>14.25") (L × W × H)<br>362 mm × 110 mm × 522 mm (14.25" × 4.33" ×<br>20.55") (L × W × H) |  |
| Net Weight            | 3 kg (6.61 lb), 6 kg (13.23 lb), 9 kg (19.84 lb)                                                                                                                                                           |  |
| Gross Weight          | 3.5 kg (7.71 lb), 7 kg (15.43 lb), 10.5 kg (23.15 lb)                                                                                                                                                      |  |
| Installation          | Pole mount; Pole mount bracket                                                                                                                                                                             |  |

| Ordering Information       |                   |                                      |  |
|----------------------------|-------------------|--------------------------------------|--|
| Туре                       | Model             | Description                          |  |
| Outdoor<br>guidance screen | DHI-ITSXS-1301-12 | Outdoor guidance screen (one way)    |  |
|                            | DHI-ITSXS-1301-22 | Outdoor guidance screen (two ways)   |  |
|                            | DHI-ITSXS-1301-32 | Outdoor guidance screen (three ways) |  |
| Accessories                | ITSXS-1301-0F     | Pole mount                           |  |
|                            | ITSZJ-4201        | Pole mount bracket                   |  |