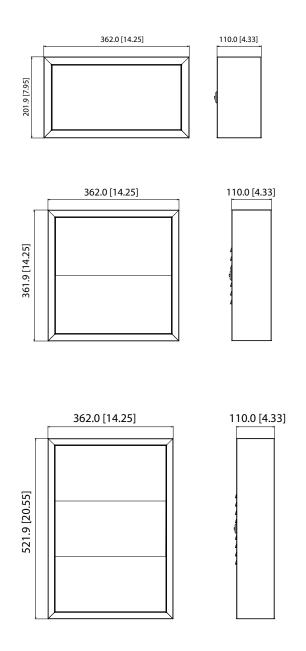

#### General

| Power Supply          | 100 V-240 V AC                                                                                                                                                                                             |  |
|-----------------------|------------------------------------------------------------------------------------------------------------------------------------------------------------------------------------------------------------|--|
| Power Consumption     | 30 W, 60W, 90W                                                                                                                                                                                             |  |
| Operating Temperature | -30 °C to +70 °C (-22 °F to +158 °F)                                                                                                                                                                       |  |
| Operating Humidity    | 10%–90% (non-condensing)                                                                                                                                                                                   |  |
| IP Rating             | IP54                                                                                                                                                                                                       |  |
| Product Dimensions    | 362 mm × 110 mm × 202 mm (14.25" × 4.33" ×<br>7.95") (L × W × H)<br>362 mm × 110 mm × 362 mm (14.25" × 4.33" ×<br>14.25") (L × W × H)<br>362 mm × 110 mm × 522 mm (14.25" × 4.33" ×<br>20.55") (L × W × H) |  |
| Net Weight            | 3 kg (6.61 lb), 6 kg (13.23 lb), 9 kg (19.84 lb)                                                                                                                                                           |  |
| Gross Weight          | 3.5 kg (7.71 lb), 7 kg (15.43 lb), 10.5 kg (23.15 lb)                                                                                                                                                      |  |
| Installation          | Pole mount; Pole mount bracket                                                                                                                                                                             |  |

## Installation

Dimensions (mm[inch])

Rev 001.001 © 2021 Dahua. All rights reserved. Design and specifications are subject to change without notice. Pictures in the document are for reference only, and the actual product shall prevail.