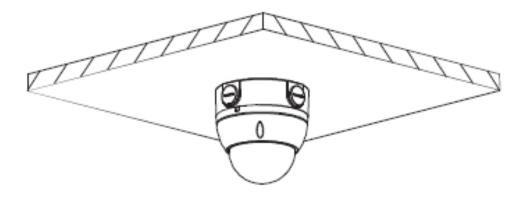

110.0mmx34.0mm (Φ4.33"x1.34")   |  |
| Inch Thread           | M20(G1/2")                       |  |
| Load Bearing          | 1.0kg(2.2lb)                     |  |
| Weight                | 0.19kg(0.42lb)                   |  |
| Color                 | Black                            |  |
| Operating Temperature | -40°C~+60°C(-40°F~+140°F)        |  |
| Humidity              | 0~90% RH                         |  |
| Applicable Model      | Please see "Accessory Selection" |  |

#### **Order Information**

| Туре         | Part Number | Description              |
|--------------|-------------|--------------------------|
| Camera Mount | DH-PFA136   | Water-proof junction box |
|              | PFA136      | Water-proof junction box |

# **Dimensions (mm/inch)**





### **Application**



# **Package Information**

- Water-proof junction box \*1
- M4x10 screw \*3
- ST4x25 screw \*3
- Plastic anchor \*3
- Water joint \*1
- Wrench \*1