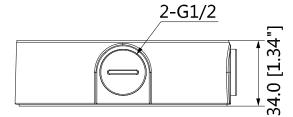

# **Dimensions (mm/inch)**

# **Technical Specifications**

| Model                 | DH-PFA136                        |  |
|-----------------------|----------------------------------|--|
| General               |                                  |  |
| Material              | Aluminum                         |  |
| Dimension             | Φ110.0mmx34.0mm (Φ4.33"x1.34")   |  |
| Inch Thread           | M20(G1/2")                       |  |
| Load Bearing          | 1.0kg(2.2lb)                     |  |
| Weight                | 0.19kg(0.42lb)                   |  |
| Color                 | Black                            |  |
| Operating Temperature | -40°C~+60°C(-40°F~+140°F)        |  |
| Humidity              | 0~90% RH                         |  |
| Applicable Model      | Please see "Accessory Selection" |  |