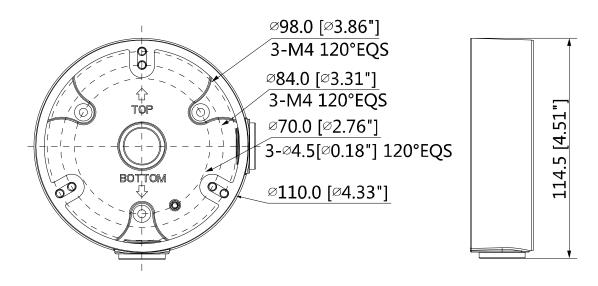

# **Dimensions (mm/inch)**

# **Technical Specifications**

| Model                 | DH-PFA136                        |  |
|-----------------------|----------------------------------|--|
| General               |                                  |  |
| Material              | Aluminum                         |  |
| Dimension             | Φ110.0mmx34.0mm (Φ4.33"x1.34")   |  |
| Inch Thread           | M20(G1/2")                       |  |
| Load Bearing          | 1.0kg(2.2lb)                     |  |
| Weight                | 0.19kg(0.42lb)                   |  |
| Color                 | Black                            |  |
| Operating Temperature | -40°C~+60°C(-40°F~+140°F)        |  |
| Humidity              | 0~90% RH                         |  |
| Applicable Model      | Please see "Accessory Selection" |  |