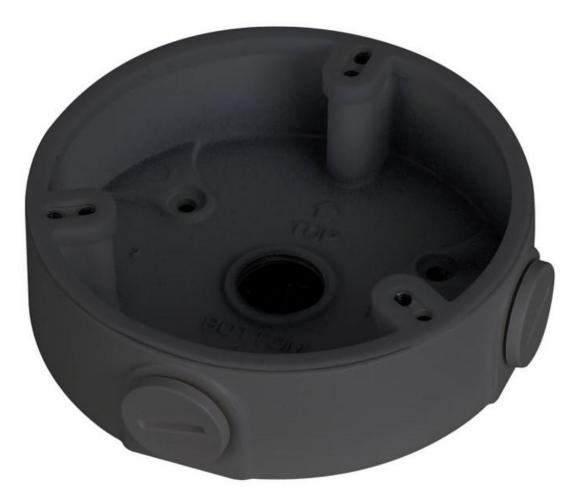

# DH-PFA136-B Water-proof Junction Box

#### **Features**

- Aesthetic design
- Material: aluminum
- Water-proof junction box

# **Technical Specifications**

| Model                 | DH-PFA136                        |  |
|-----------------------|----------------------------------|--|
| General               |                                  |  |
| Material              | Aluminum                         |  |
| Dimension             | Φ110.0mmx34.0mm (Φ4.33"x1.34")   |  |
| Inch Thread           | M20(G1/2")                       |  |
| Load Bearing          | 1.0kg(2.2lb)                     |  |
| Weight                | 0.19kg(0.42lb)                   |  |
| Color                 | Black                            |  |
| Operating Temperature | -40°C~+60°C(-40°F~+140°F)        |  |
| Humidity              | 0~90% RH                         |  |
| Applicable Model      | Please see "Accessory Selection" |  |