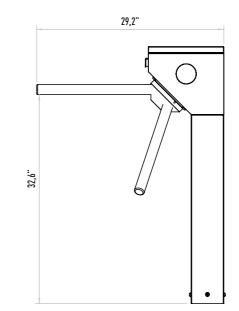

# LTT 313 E TRIPOD TURNSTILE

**Operation** Adjustable manual passage to either direction.

Frame Single-legged, AISI 304 quality stainless steel. Optional: AISI 316 quality.

Core and Arms CNC-machined, aluminum cast core and polished. Ø 40x2.5 mm aluminum arms Optional: Stainless steel arms.

### Passage Speed

~25 persons / minute. Passage Width 45-60 cm

Weight ~27 kg

Security Level Deterrent.

Areas of Use Suitable for indoor and outdoor use.