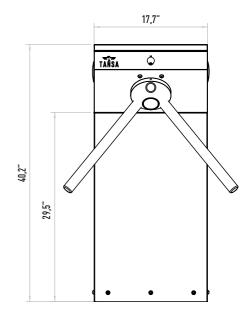

# LTT 313 E TRIPOD TURNSTILE

**Operation** Adjustable manual passage to either direction.

Frame Single-legged, AISI 304 quality stainless steel. Optional: AISI 316 quality.

Core and Arms CNC-machined, aluminum cast core and polished. Ø 40x2.5 mm aluminum arms Optional: Stainless steel arms.

### Passage Speed

~25 persons / minute. Passage Width 45-60 cm

Weight ~27 kg

Security Level Deterrent.

Areas of Use Suitable for indoor and outdoor use.