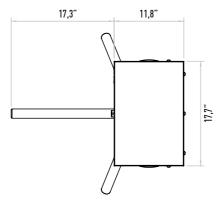

# LTT 313 E TRIPOD TURNSTILE

**Operation** Adjustable manual passage to either direction.

Frame Single-legged, AISI 304 quality stainless steel. Optional: AISI 316 quality.

Core and Arms CNC-machined, aluminum cast core and polished. Ø 40x2.5 mm aluminum arms Optional: Stainless steel arms.

### Passage Speed

~25 persons / minute. Passage Width 45-60 cm

Weight ~27 kg

Security Level Deterrent.

Areas of Use Suitable for indoor and outdoor use.