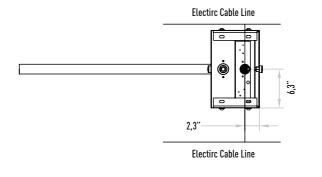

s. Audio warning.

## Mechanism

Fail-Safe (Free passage during power failure).

### **Emergency Mode**

In case of emergency, the unit switches in to "emergency mode" following the signal received from fire detection system, and the wing can be opened in either directions automatically.

# Operating Voltage 100-230 VAC, 47-60 Hz

Power Consumption
19 W during passages, 9 W during stand-by.
Operating Temperature
-10° / +70°

## **Opening-Closing Speed**

~1.5 sec. Passage Width

### 80-100 cm

# Weight ~27 kg

Security Level Deterrent.

### Areas of Use

Suitable for indoor and outdoor use.

### Accessories

Direction leds. Remote controller unit. Button control unit. Logo engraving. Photocell with opposite unit. Stainless steel reading bracket. Meter. Stainless steel bottom plate.