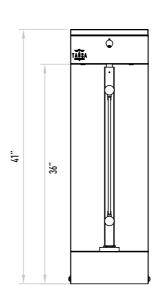

points. Audio warning.

## Mechanism

Fail-Safe (Free passage during power failure).

### **Emergency Mode**

In case of emergency, the unit switches in to "emergency mode" following the signal received from fire detection system, and the wing can be opened in either directions automatically.

# Operating Voltage 100-230 VAC, 47-60 Hz

Power Consumption
19 W during passages, 9 W during stand-by.
Operating Temperature
-10° / +70°

## **Opening-Closing Speed**

~1.5 sec. Passage Width

### 80-100 cm

# Weight ~27 kg

Security Level Deterrent.

### Areas of Use

Suitable for indoor and outdoor use.

### Accessories

Direction leds. Remote controller unit. Button control unit. Logo engraving. Photocell with opposite unit. Stainless steel reading bracket. Meter. Stainless steel bottom plate.