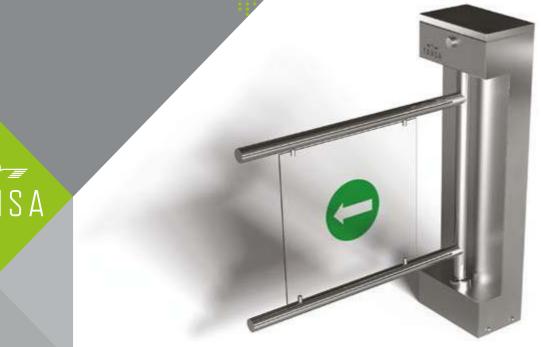

# **SG 212** SWING GATE TURNSTILE

**Operation**Bi-directional motor wing

### Frame

AISI 304 quality stainless steel. Optional: AISI 316 quality.

Polished aluminum wing with 5 mm plexiglass in the middle.