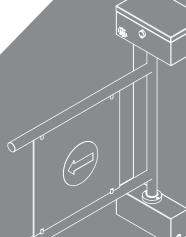

udio warning.

## Mechanism

Fail-Safe (Free passage during power failure).

### **Emergency Mode**

In case of emergency, the unit switches in to "emergency mode" following the signal received from fire detection system, and the wing can be opened in either directions automatically.

# Operating Voltage 100-230 VAC, 47-60 Hz

Power Consumption
19 W during passages, 9 W during stand-by.
Operating Temperature
-10° / +70°

## **Opening-Closing Speed**

~1.5 sec. Passage Width

### 80-100 cm

# Weight ~27 kg

Security Level Deterrent.

### Areas of Use

Suitable for indoor and outdoor use.

### Accessories

Direction leds. Remote controller unit. Button control unit. Logo engraving. Photocell with opposite unit. Stainless steel reading bracket. Meter. Stainless steel bottom plate.