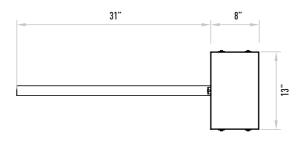

nts. Audio warning.

## Mechanism

Fail-Safe (Free passage during power failure).

### **Emergency Mode**

In case of emergency, the unit switches in to "emergency mode" following the signal received from fire detection system, and the wing can be opened in either directions automatically.

# Operating Voltage 100-230 VAC, 47-60 Hz

Power Consumption
19 W during passages, 9 W during stand-by.
Operating Temperature
-10° / +70°

## **Opening-Closing Speed**

~1.5 sec. Passage Width

### 80-100 cm

# Weight ~27 kg

Security Level Deterrent.

### Areas of Use

Suitable for indoor and outdoor use.

### Accessories

Direction leds. Remote controller unit. Button control unit. Logo engraving. Photocell with opposite unit. Stainless steel reading bracket. Meter. Stainless steel bottom plate.