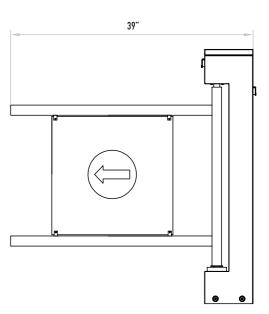

oints. Audio warning.

## Mechanism

Fail-Safe (Free passage during power failure).

### **Emergency Mode**

In case of emergency, the unit switches in to "emergency mode" following the signal received from fire detection system, and the wing can be opened in either directions automatically.

# Operating Voltage 100-230 VAC, 47-60 Hz

Power Consumption
19 W during passages, 9 W during stand-by.
Operating Temperature
-10° / +70°

## **Opening-Closing Speed**

~1.5 sec. Passage Width

### 80-100 cm

# Weight ~27 kg

Security Level Deterrent.

### Areas of Use

Suitable for indoor and outdoor use.

### Accessories

Direction leds. Remote controller unit. Button control unit. Logo engraving. Photocell with opposite unit. Stainless steel reading bracket. Meter. Stainless steel bottom plate.