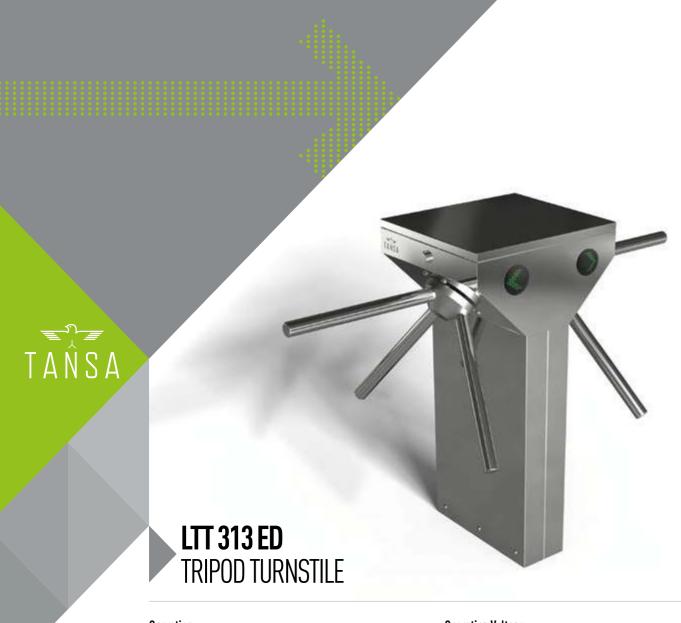

# Frame

Single-legged, AISI 304 quality stainless steel. Optional: AISI 316 quality.

# **Core and Arms**

CNC-machined, aluminum cast core and polished. Ø 40x2.5 mm aluminum arms Optional: Stainless steel arms.

# Mechanism

AISI 304 quality stainless steel. Fail-Safe (arms rotate freely during power failure) Optional: Fail Lock.