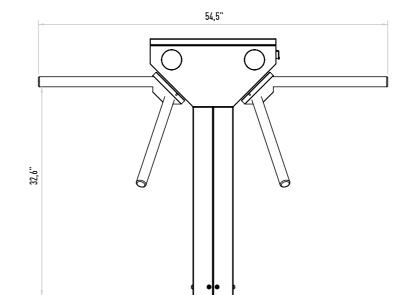

ing power failure) Optional: Fail Lock.

# **Emergency Mode**

The arms rotate freely with the signal received from fire detection system. Optional: Drop arm.

# Indicator

Direction LEDS for both directions. Optional: Upper lid.

# Operating Voltage 100-230 VAC. 47-60 Hz

Power Consumption
7.6W during passage, 8.2W during standby
Operating Temperature
-10° / +70° Optional: With heater -40°

# Passage Speed

~50 persons / minute.

# Passage Width

45-60 cm

# Weight

~36 kg

# Security Level Deterrent.

Areas of Use

# Suitable for indoor and outdoor use.

# Accessories

Outdoor cover. Unauthorized passage notification system. Button control unit. Remote control unit. Stainless steel bottom plate. Plexiglass reader assembly kit. Reader assembly apparatus. Meter. RS232 communication unit.