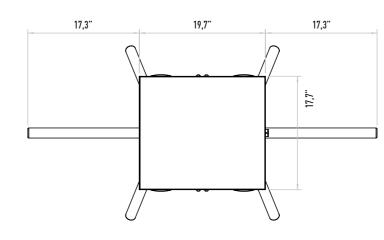

wer failure) Optional: Fail Lock.

# **Emergency Mode**

The arms rotate freely with the signal received from fire detection system. Optional: Drop arm.

# Indicator

Direction LEDS for both directions. Optional: Upper lid.

# Operating Voltage 100-230 VAC. 47-60 Hz

Power Consumption
7.6W during passage, 8.2W during standby
Operating Temperature
-10° / +70° Optional: With heater -40°

# Passage Speed

~50 persons / minute.

# Passage Width

45-60 cm

# Weight

~36 kg

# Security Level Deterrent.

Areas of Use

# Suitable for indoor and outdoor use.

# Accessories

Outdoor cover. Unauthorized passage notification system. Button control unit. Remote control unit. Stainless steel bottom plate. Plexiglass reader assembly kit. Reader assembly apparatus. Meter. RS232 communication unit.