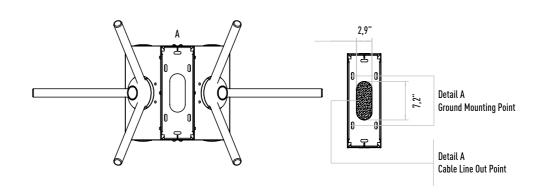

# Accessories

Outdoor cover. Unauthorized passage notification system. Button control unit. Remote control unit. Stainless steel bottom plate. Plexiglass reader assembly kit. Reader assembly apparatus. Meter. RS232 communication unit.