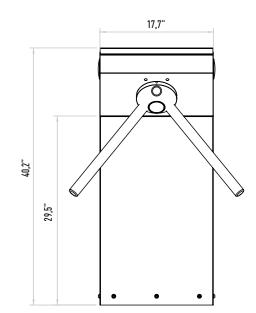

g power failure) Optional: Fail Lock.

# **Emergency Mode**

The arms rotate freely with the signal received from fire detection system. Optional: Drop arm.

# Indicator

Direction LEDS for both directions. Optional: Upper lid.

# Operating Voltage 100-230 VAC. 47-60 Hz

Power Consumption
7.6W during passage, 8.2W during standby
Operating Temperature
-10° / +70° Optional: With heater -40°

# Passage Speed

~50 persons / minute.

# Passage Width

45-60 cm

# Weight

~36 kg

# Security Level Deterrent.

Areas of Use

# Suitable for indoor and outdoor use.

# Accessories

Outdoor cover. Unauthorized passage notification system. Button control unit. Remote control unit. Stainless steel bottom plate. Plexiglass reader assembly kit. Reader assembly apparatus. Meter. RS232 communication unit.