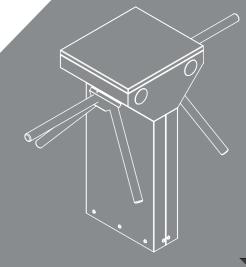

# Frame

Single-legged, AISI 304 quality stainless steel. Optional: AISI 316 quality.

# **Core and Arms**

CNC-machined, aluminum cast core and polished. Ø 40x2.5 mm aluminum arms Optional: Stainless steel arms.

# Mechanism

AISI 304 quality stainless steel. Fail-Safe (arms rotate freely during power failure) Optional: Fail Lock.