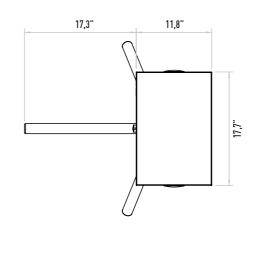

)
Optional: Fail Lock.

### **Emergency Mode**

The arms rotate freely with the signal received from fire detection system. Optional: Drop arm.

## Indicator

Direction LEDS for both directions. Optional: Upper lid.

# Operating Voltage 100-230 VAC. 47-60 Hz

Power Consumption
3.8W during passage, 4.1W during standby
Operating Temperature
-10° / +70° Optional: With heater -40°

### Passage Speed

~25 persons / minute.

# Passage Width

45-60 cm

### Weight

~22 kg

### Security Level Deterrent.

Areas of Use

Suitable for indoor and outdoor use.

### Accessories

Outdoor cover. Unauthorized passage notification system. Button control unit. Remote control unit. Stainless steel bottom plate. Plexiglass reader assembly kit. Reader assembly apparatus. Meter. RS232 communication unit.