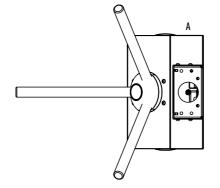

### **Core and Arms**

CNC-machined, aluminum cast core and polished. Ø 40x2.5 mm aluminum arms Optional: Stainless steel arms.