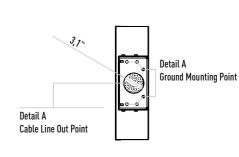

### Accessories

Outdoor cover. Unauthorized passage notification system. Button control unit. Remote control unit. Stainless steel bottom plate. Plexiglass reader assembly kit. Reader assembly apparatus. Meter. RS232 communication unit.