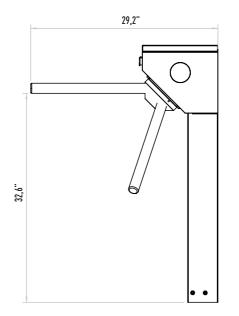

failure)
Optional: Fail Lock.

### **Emergency Mode**

The arms rotate freely with the signal received from fire detection system. Optional: Drop arm.

## Indicator

Direction LEDS for both directions. Optional: Upper lid.

# Operating Voltage 100-230 VAC. 47-60 Hz

Power Consumption
3.8W during passage, 4.1W during standby
Operating Temperature
-10° / +70° Optional: With heater -40°

### Passage Speed

~25 persons / minute.

# Passage Width

45-60 cm

### Weight

~22 kg

### Security Level Deterrent.

Areas of Use

Suitable for indoor and outdoor use.

### Accessories

Outdoor cover. Unauthorized passage notification system. Button control unit. Remote control unit. Stainless steel bottom plate. Plexiglass reader assembly kit. Reader assembly apparatus. Meter. RS232 communication unit.