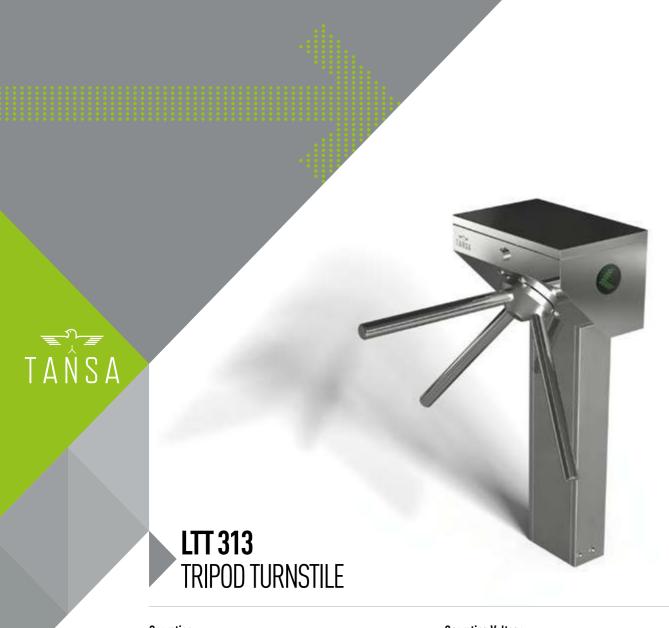

**Operation**Adjustable manual passage to either direction.

Single-legged, AISI 304 quality stainless steel. Optional: AISI 316 quality.

### **Core and Arms**

CNC-machined, aluminum cast core and polished. Ø 40x2.5 mm aluminum arms Optional: Stainless steel arms.

### Mechanism

AISI 304 quality stainless steel. Fail-Safe (arms rotate freely during power failure)
Optional: Fail Lock.