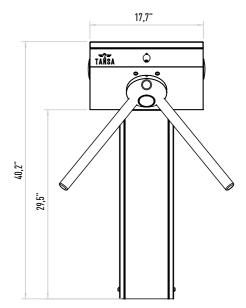

ailure)
Optional: Fail Lock.

### **Emergency Mode**

The arms rotate freely with the signal received from fire detection system. Optional: Drop arm.

## Indicator

Direction LEDS for both directions. Optional: Upper lid.

# Operating Voltage 100-230 VAC. 47-60 Hz

Power Consumption
3.8W during passage, 4.1W during standby
Operating Temperature
-10° / +70° Optional: With heater -40°

### Passage Speed

~25 persons / minute.

# Passage Width

45-60 cm

### Weight

~22 kg

### Security Level Deterrent.

Areas of Use

Suitable for indoor and outdoor use.

### Accessories

Outdoor cover. Unauthorized passage notification system. Button control unit. Remote control unit. Stainless steel bottom plate. Plexiglass reader assembly kit. Reader assembly apparatus. Meter. RS232 communication unit.